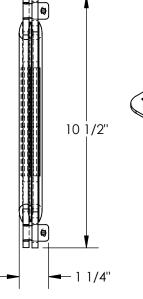

## STANDARD FEATURES

MODEL NUMBER IS CYL-M-7 OVERALL WIDTH IS 20 1/4" **OVERALL HEIGHT IS 1 1/4"** OVERALL DEPTH IS 10 1/2" MAX. CAPACITY IS 200 LBS. MAX. CYLINDER SIZE IS Ø7" FOR USE WITH Ø7" CYLINDERS **RUBBER GRIPPING ON HANDLES & CENTER** STEEL CONSTRUCTION TOUGH BAKED IN POWDER COATED YELLOW FINISH