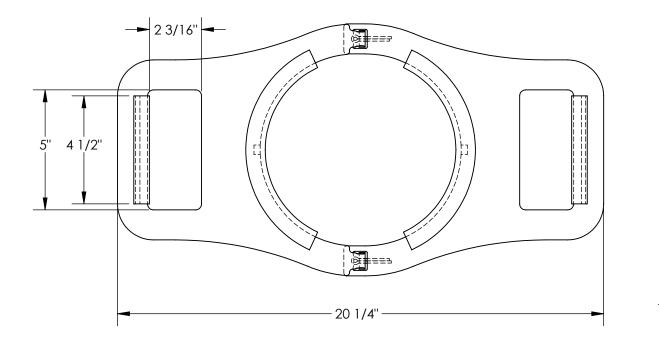

## STANDARD FEATURES

MODEL NUMBER IS CYL-M-7 OVERALL WIDTH IS 20 1/4" **OVERALL HEIGHT IS 1 1/4"** OVERALL DEPTH IS 10 1/2" MAX. CAPACITY IS 200 LBS. MAX. CYLINDER SIZE IS Ø7" FOR USE WITH Ø7" CYLINDERS **RUBBER GRIPPING ON HANDLES & CENTER** STEEL CONSTRUCTION TOUGH BAKED IN POWDER COATED YELLOW FINISH